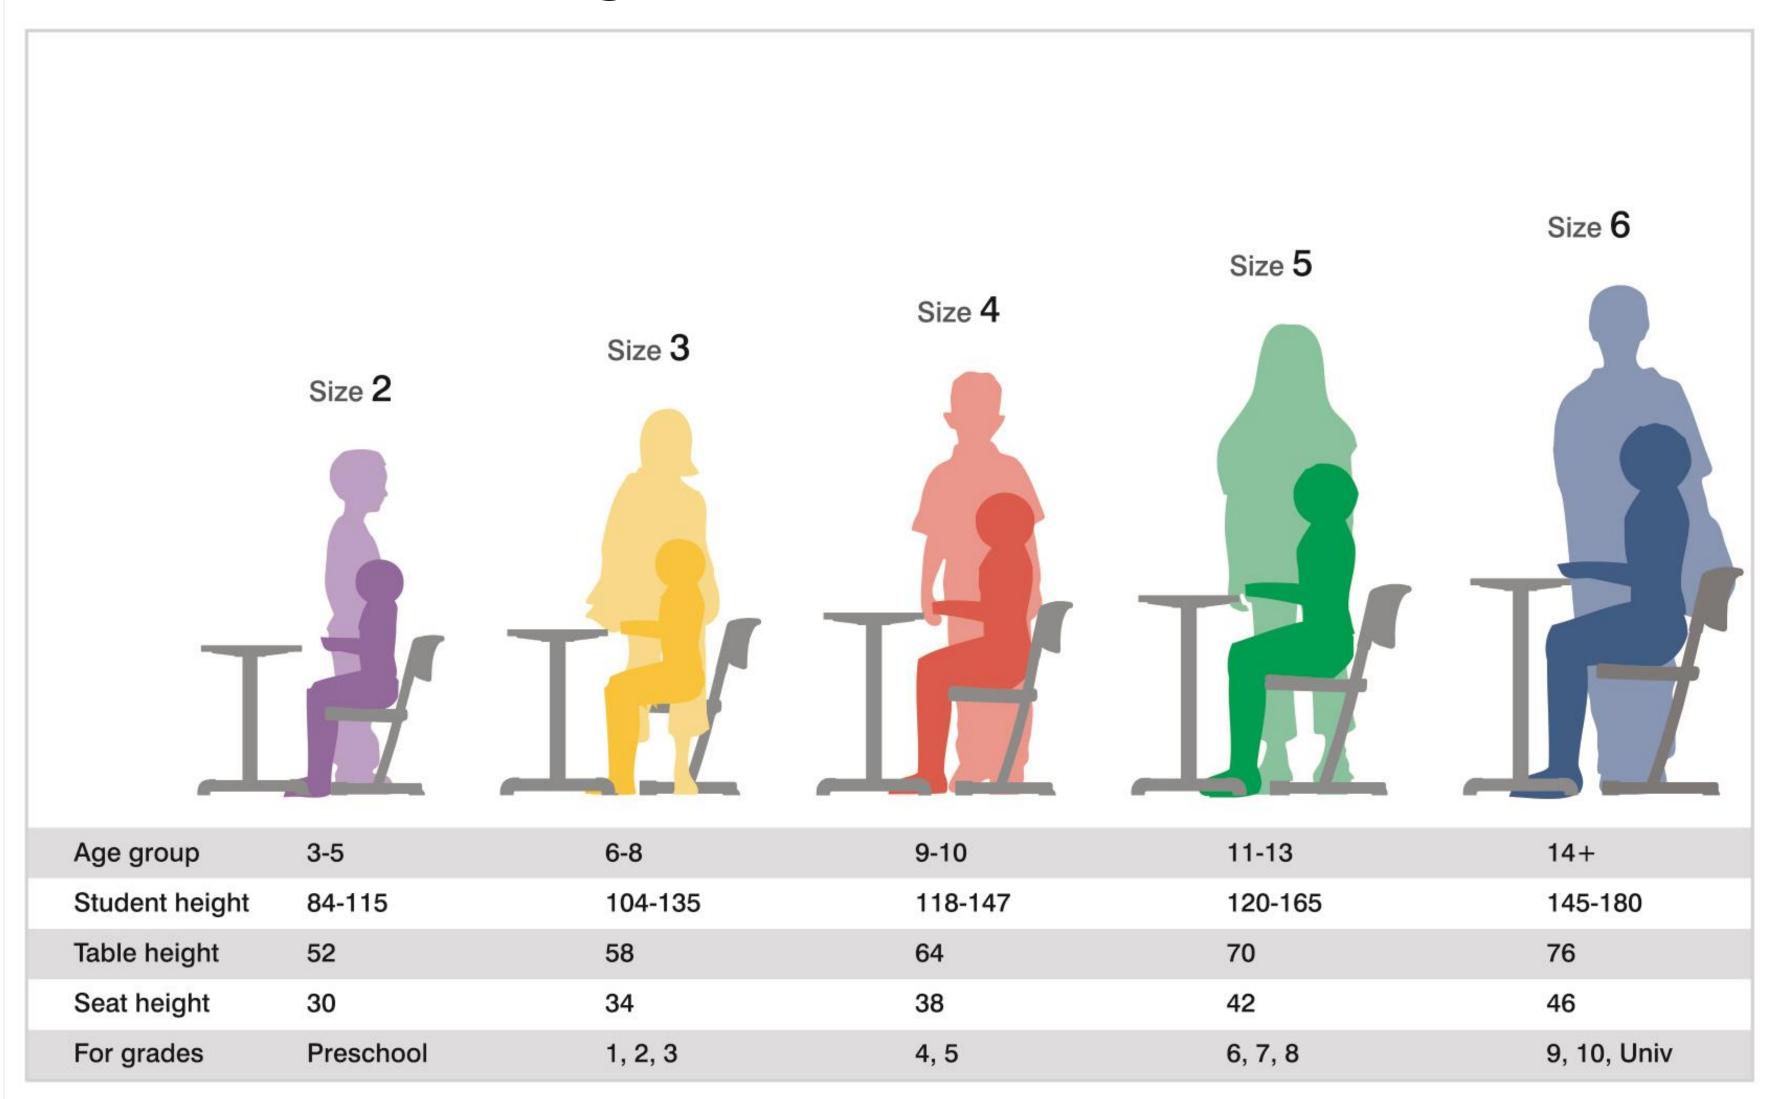

# Ergonomic design

5 sizes to suit every height and age group

(heights in cm)

#### The right size for every height and age group

#4

Ergonomic design

#### One size does NOT fit all

Ergonomic design

5 sizes to suit every height and age group

HAPPY table dynamic layouts

FLIP table mobile + folding