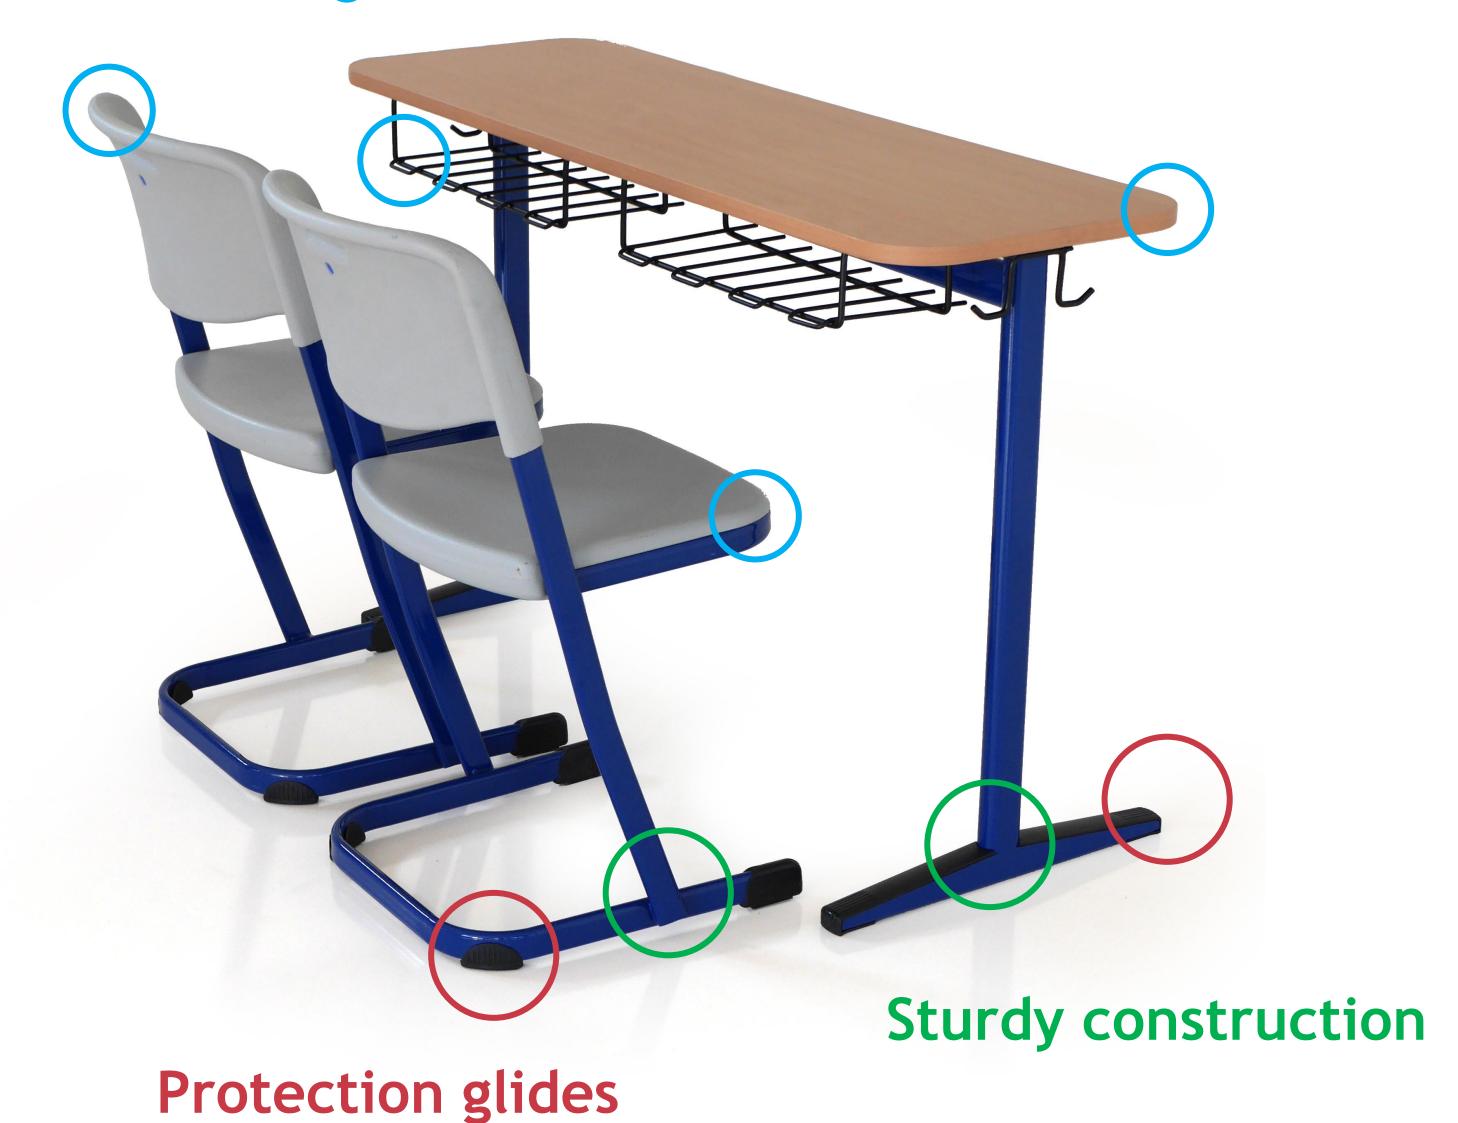

#### Heavy duty performance for energetic young users

#3

INFINIT

#3

#### Ergonomics in the classroom

#4