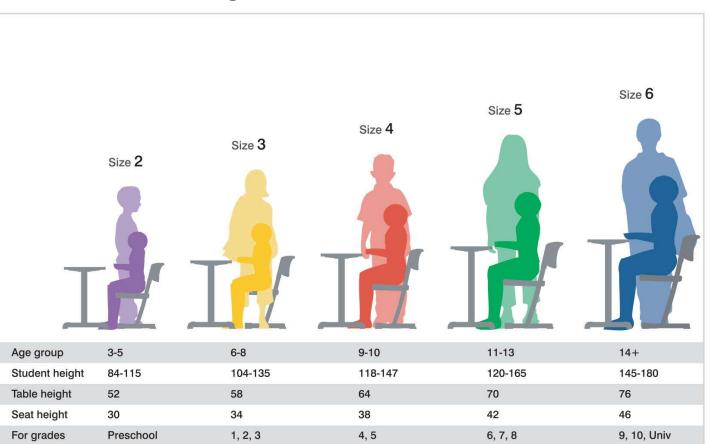

## INFINITI

Ergonomic design

**5** sizes to suit every height and age group

(heights in cm)

The right size for every height and age group

#### One size does NOT fit all

# **5** sizes to suit every height and age group