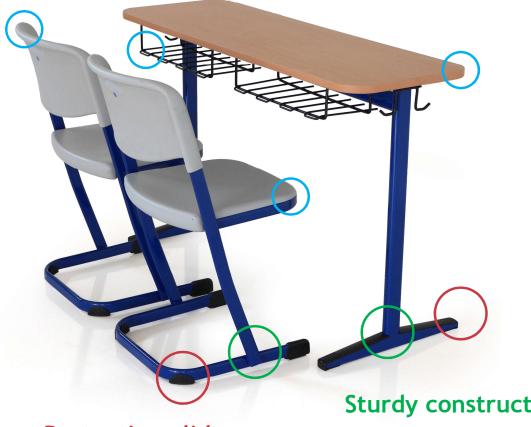

# INFINITI

Safety & Durability

Sturdy construction

**Protection glides** 

Children follow very different safety standards.....

#### Safety & Durability

Safety & Durability

Durable, sturdy and functional .....