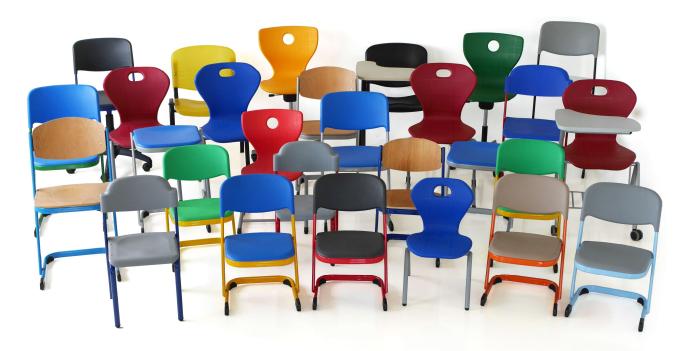

## INFINITI

Ergonomic design

**5** sizes to suit every height and age group

(heights in cm)

The right size for every height and age group

#### One size does NOT fit all

# **5** sizes to suit every height and age group