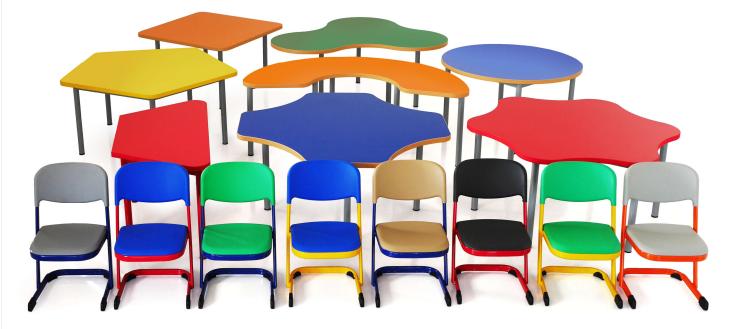

## INFINITI

Ergonomic design

**5** sizes to suit every height and age group

(heights in cm)

The right size for every height and age group

# **5** sizes to suit every height and age group